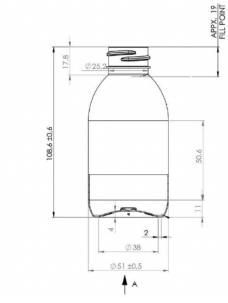

## **General** info

Item no. (SKU): LS1012112112
Family / Range: Cosmo Sirop

 Capacity:
 150ml

 Neck:
 28/410

 Weight:
 13

 Shape:
 Round

 Material:
 PET

Colour: All Colours Available